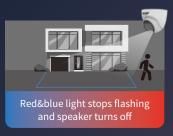

4K@30fps

8MP@30fps high-quality images improve user experience



High volume speaker Stronger deterrence to drive away intruders



F1.0 big aperture Collect 4 times amount of light compared with F2.0 aperture



130dB true WDR Super clear images and more details in strong backlight environment



**Multiple interfaces** Audio I/O, Alarm I/O Built-in SD card slot



**Smart Intrusion Prevention** Filter false alarm and only focus on interested targets

# **Brighter image and clearer presentation of details**





# **Deterrence modes**

## **Dual-Light Mode**







#### IR Mode







### Warm Light Mode







# **Application scenarios**









No parking area

The construction site

No entry area

Dangerous area



### **5MP Tri-Guard Fixed Network Camera**

IPC2B15SS-ADF28(40)KMC-I1 | IPC3635SS-ADF28(40)KMC-I1

- · 5MP@30fps
- · 0.001 Lux (F1.0, AGC ON)
- · 130dB true WDR
- · Support red & blue warning light
- · Built-in mic & speaker
- · IP67



### 8MP Tri-Guard Fixed Network Camera

IPC2B18SS-ADF28(40)KMC-I1 | IPC3638SS-ADF28(40)KMC-I1

- ·8MP@30fps
- · 0.001 Lux (F1.0, AGC ON)
- · 130dB true WDR
- · Support red & blue warning light
- · Built-in mic & speaker
- · IP67