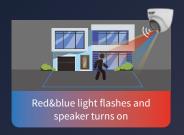

4K@30fps

8MP@30fps high-quality images improve user experience



High volume speaker Stronger deterrence to drive away intruders



F1.0 big aperture Collect 4 times amount of light compared with F2.0 aperture



130dB true WDR Super clear images and more details in strong backlight environment



**Multiple interfaces** Audio I/O, Alarm I/O Built-in SD card slot



**Smart Intrusion Prevention** Filter false alarm and only focus on interested targets

# **Brighter image and clearer presentation of details**





# **Deterrence modes**

## **Dual-Light Mode**







#### IR Mode







### Warm Light Mode







# **Application scenarios**









No parking area

The construction site

No entry area

Dangerous area



### **5MP Tri-Guard Fixed Network Camera**

IPC2B15SS-ADF28(40)KMC-I1 | IPC3635SS-ADF28(40)KMC-I1

- · 5MP@30fps
- · 0.001 Lux (F1.0, AGC ON)
- · 130dB true WDR
- · Support red & blue warning light
- · Built-in mic & speaker
- · IP67



### 8MP Tri-Guard Fixed Network Camera

IPC2B18SS-ADF28(40)KMC-I1 | IPC3638SS-ADF28(40)KMC-I1

- ·8MP@30fps
- · 0.001 Lux (F1.0, AGC ON)
- · 130dB true WDR
- · Support red & blue warning light
- · Built-in mic & speaker
- · IP67