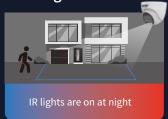

4K@30fps

8MP@30fps high-quality images improve user experience



High volume speaker Stronger deterrence to drive away intruders



F1.0 big aperture Collect 4 times amount of light compared with F2.0 aperture



130dB true WDR Super clear images and more details in strong backlight environment



**Multiple interfaces** Audio I/O, Alarm I/O Built-in SD card slot



**Smart Intrusion Prevention** Filter false alarm and only focus on interested targets

# **Brighter image and clearer presentation of details**





# **Deterrence modes**

## **Dual-Light Mode**







#### IR Mode







### Warm Light Mode







# **Application scenarios**









No parking area

The construction site

No entry area

Dangerous area



### **5MP Tri-Guard Fixed Network Camera**

IPC2B15SS-ADF28(40)KMC-I1 | IPC3635SS-ADF28(40)KMC-I1

- · 5MP@30fps
- · 0.001 Lux (F1.0, AGC ON)
- · 130dB true WDR
- · Support red & blue warning light
- · Built-in mic & speaker
- · IP67



### 8MP Tri-Guard Fixed Network Camera

IPC2B18SS-ADF28(40)KMC-I1 | IPC3638SS-ADF28(40)KMC-I1

- ·8MP@30fps
- · 0.001 Lux (F1.0, AGC ON)
- · 130dB true WDR
- · Support red & blue warning light
- · Built-in mic & speaker
- · IP67