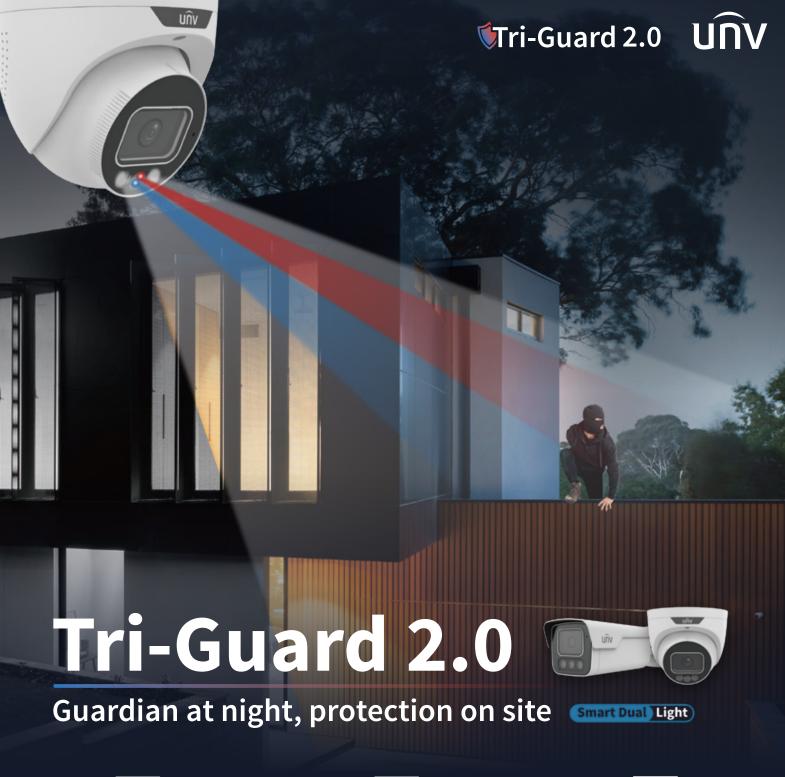

# **Application scenarios**

No parking area

The construction site

No entry area

Dangerous area