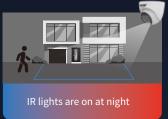

4K@30fps

8MP@30fps high-quality images improve user experience



High volume speaker Stronger deterrence to drive away intruders



F1.0 big aperture Collect 4 times amount of light compared with F2.0 aperture



130dB true WDR Super clear images and more details in strong backlight environment



**Multiple interfaces** Audio I/O, Alarm I/O Built-in SD card slot



**Smart Intrusion Prevention** Filter false alarm and only focus on interested targets

# **Brighter image and clearer presentation of details**





# **Deterrence modes**

## **Dual-Light Mode**







#### IR Mode







### Warm Light Mode







# **Application scenarios**









No parking area

The construction site

No entry area

Dangerous area



### **5MP Tri-Guard Fixed Network Camera**

IPC2B15SS-ADF28(40)KMC-I1 | IPC3635SS-ADF28(40)KMC-I1

- · 5MP@30fps
- · 0.001 Lux (F1.0, AGC ON)
- · 130dB true WDR
- · Support red & blue warning light
- · Built-in mic & speaker
- · IP67



### 8MP Tri-Guard Fixed Network Camera

IPC2B18SS-ADF28(40)KMC-I1 | IPC3638SS-ADF28(40)KMC-I1

- ·8MP@30fps
- · 0.001 Lux (F1.0, AGC ON)
- · 130dB true WDR
- · Support red & blue warning light
- · Built-in mic & speaker
- · IP67