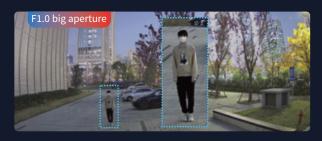

4K@30fps

8MP@30fps high-quality images improve user experience

High volume speaker Stronger deterrence to drive away intruders

F1.0 big aperture Collect 4 times amount of light compared with F2.0 aperture

# **Brighter image and clearer presentation of details**