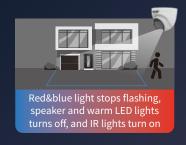

4K@30fps

8MP@30fps high-quality images improve user experience



High volume speaker Stronger deterrence to drive away intruders



F1.0 big aperture Collect 4 times amount of light compared with F2.0 aperture



130dB true WDR Super clear images and more details in strong backlight environment



**Multiple interfaces** Audio I/O, Alarm I/O Built-in SD card slot



**Smart Intrusion Prevention** Filter false alarm and only focus on interested targets

# **Brighter image and clearer presentation of details**





# **Deterrence modes**

## **Dual-Light Mode**







#### IR Mode







### Warm Light Mode







# **Application scenarios**









No parking area

The construction site

No entry area

Dangerous area



### **5MP Tri-Guard Fixed Network Camera**

IPC2B15SS-ADF28(40)KMC-I1 | IPC3635SS-ADF28(40)KMC-I1

- · 5MP@30fps
- · 0.001 Lux (F1.0, AGC ON)
- · 130dB true WDR
- · Support red & blue warning light
- · Built-in mic & speaker
- · IP67



### 8MP Tri-Guard Fixed Network Camera

IPC2B18SS-ADF28(40)KMC-I1 | IPC3638SS-ADF28(40)KMC-I1

- ·8MP@30fps
- · 0.001 Lux (F1.0, AGC ON)
- · 130dB true WDR
- · Support red & blue warning light
- · Built-in mic & speaker
- · IP67