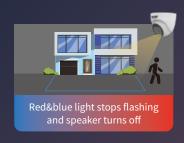

4K@30fps

8MP@30fps high-quality images improve user experience



High volume speaker Stronger deterrence to drive away intruders



F1.0 big aperture Collect 4 times amount of light compared with F2.0 aperture



130dB true WDR Super clear images and more details in strong backlight environment



**Multiple interfaces** Audio I/O, Alarm I/O Built-in SD card slot



**Smart Intrusion Prevention** Filter false alarm and only focus on interested targets

# **Brighter image and clearer presentation of details**





# **Deterrence modes**

## **Dual-Light Mode**







#### IR Mode







### Warm Light Mode







# **Application scenarios**









No parking area

The construction site

No entry area

Dangerous area



### **5MP Tri-Guard Fixed Network Camera**

IPC2B15SS-ADF28(40)KMC-I1 | IPC3635SS-ADF28(40)KMC-I1

- · 5MP@30fps
- · 0.001 Lux (F1.0, AGC ON)
- · 130dB true WDR
- · Support red & blue warning light
- · Built-in mic & speaker
- · IP67



### 8MP Tri-Guard Fixed Network Camera

IPC2B18SS-ADF28(40)KMC-I1 | IPC3638SS-ADF28(40)KMC-I1

- ·8MP@30fps
- · 0.001 Lux (F1.0, AGC ON)
- · 130dB true WDR
- · Support red & blue warning light
- · Built-in mic & speaker
- · IP67