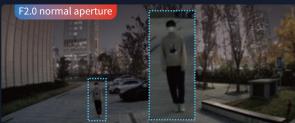

4K@30fps

8MP@30fps high-quality images improve user experience

High volume speaker Stronger deterrence to drive away intruders

F1.0 big aperture Collect 4 times amount of light compared with F2.0 aperture

# **Brighter image and clearer presentation of details**