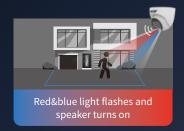

4K@30fps

8MP@30fps high-quality images improve user experience



High volume speaker Stronger deterrence to drive away intruders



F1.0 big aperture Collect 4 times amount of light compared with F2.0 aperture



130dB true WDR Super clear images and more details in strong backlight environment



**Multiple interfaces** Audio I/O, Alarm I/O Built-in SD card slot



**Smart Intrusion Prevention** Filter false alarm and only focus on interested targets

# **Brighter image and clearer presentation of details**





# **Deterrence modes**

## **Dual-Light Mode**







#### IR Mode







### Warm Light Mode







# **Application scenarios**









No parking area

The construction site

No entry area

Dangerous area



### **5MP Tri-Guard Fixed Network Camera**

IPC2B15SS-ADF28(40)KMC-I1 | IPC3635SS-ADF28(40)KMC-I1

- · 5MP@30fps
- · 0.001 Lux (F1.0, AGC ON)
- · 130dB true WDR
- · Support red & blue warning light
- · Built-in mic & speaker
- · IP67



### 8MP Tri-Guard Fixed Network Camera

IPC2B18SS-ADF28(40)KMC-I1 | IPC3638SS-ADF28(40)KMC-I1

- ·8MP@30fps
- · 0.001 Lux (F1.0, AGC ON)
- · 130dB true WDR
- · Support red & blue warning light
- · Built-in mic & speaker
- · IP67