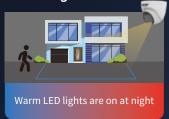

4K@30fps

8MP@30fps high-quality images improve user experience



High volume speaker Stronger deterrence to drive away intruders



F1.0 big aperture Collect 4 times amount of light compared with F2.0 aperture



130dB true WDR Super clear images and more details in strong backlight environment



**Multiple interfaces** Audio I/O, Alarm I/O Built-in SD card slot



**Smart Intrusion Prevention** Filter false alarm and only focus on interested targets

# **Brighter image and clearer presentation of details**





# **Deterrence modes**

## **Dual-Light Mode**







#### IR Mode







### Warm Light Mode







# **Application scenarios**









No parking area

The construction site

No entry area

Dangerous area



### **5MP Tri-Guard Fixed Network Camera**

IPC2B15SS-ADF28(40)KMC-I1 | IPC3635SS-ADF28(40)KMC-I1

- · 5MP@30fps
- · 0.001 Lux (F1.0, AGC ON)
- · 130dB true WDR
- · Support red & blue warning light
- · Built-in mic & speaker
- · IP67



### 8MP Tri-Guard Fixed Network Camera

IPC2B18SS-ADF28(40)KMC-I1 | IPC3638SS-ADF28(40)KMC-I1

- ·8MP@30fps
- · 0.001 Lux (F1.0, AGC ON)
- · 130dB true WDR
- · Support red & blue warning light
- · Built-in mic & speaker
- · IP67