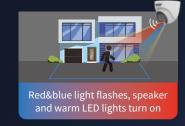

4K@30fps

8MP@30fps high-quality images improve user experience



High volume speaker Stronger deterrence to drive away intruders



F1.0 big aperture Collect 4 times amount of light compared with F2.0 aperture



130dB true WDR Super clear images and more details in strong backlight environment



**Multiple interfaces** Audio I/O, Alarm I/O Built-in SD card slot



**Smart Intrusion Prevention** Filter false alarm and only focus on interested targets

# **Brighter image and clearer presentation of details**





# **Deterrence modes**

## **Dual-Light Mode**







#### IR Mode







### Warm Light Mode







# **Application scenarios**









No parking area

The construction site

No entry area

Dangerous area



### **5MP Tri-Guard Fixed Network Camera**

IPC2B15SS-ADF28(40)KMC-I1 | IPC3635SS-ADF28(40)KMC-I1

- · 5MP@30fps
- · 0.001 Lux (F1.0, AGC ON)
- · 130dB true WDR
- · Support red & blue warning light
- · Built-in mic & speaker
- · IP67



### 8MP Tri-Guard Fixed Network Camera

IPC2B18SS-ADF28(40)KMC-I1 | IPC3638SS-ADF28(40)KMC-I1

- ·8MP@30fps
- · 0.001 Lux (F1.0, AGC ON)
- · 130dB true WDR
- · Support red & blue warning light
- · Built-in mic & speaker
- · IP67